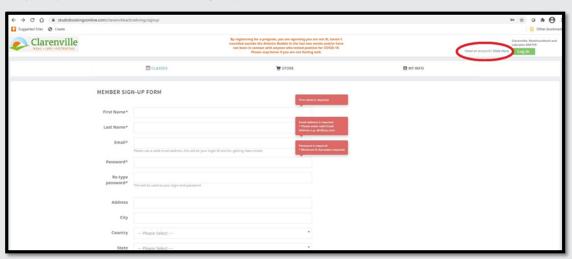

## **Studio Bookings:** Online Sign-up Procedure

- 1. Visit Studio Bookings at <a href="https://studiobookingsonline.com/clarenvilleactiveliving">https://studiobookingsonline.com/clarenvilleactiveliving</a> -OR-Scan the QR Code to the right with your smartphone.
- 2. Create an Account
  - a. Fill in your personal info b. Click Sign-up

- 3. Verify your account. You will receive an email to the address you provided.
- 4. If you have a smartphone, Download the Studio Bookings mobile App OR you can login to your account for quick sign-up from anywhere you have internet access.